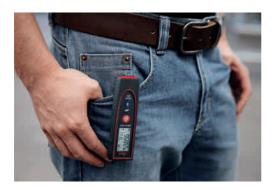

#### Always at hand

The removable pocket clip is a clever accessory for carrying the Leica DISTO™ D110 on your clothing. Use it to attach the unit to your trousers, shirt or jacket so that you have it always at hand.