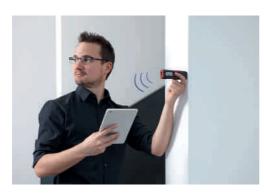

### Bluetooth® Smart and Leica DISTO™ Sketch app

#### Extended functionality by pressing a button

The smart App "Leica DISTO™ sketch" is the ideal link between the Leica DISTO™ with Bluetooth® Smart and a smartphone or a tablet. It allows you to create and precisely dimension sketches and pictures. The files can then be sent directly to the office. This simplifies and speeds up work flow.