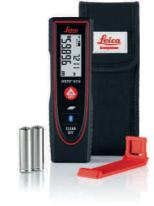

## Leica DISTO™ D110

#### Small and handy

The Leica DISTO™ D110 is the smallest and lightest laser distance meter in the DISTO™ product range. With an ergonomic shape, it fits perfectly into your hand and is effortless to use. The self-explanatory keys ensure operation is quick and intuitive.