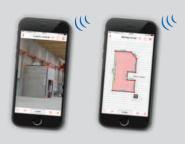

### Bluetooth® Smart and Leica DISTO™ Sketch app

#### Extended functionality by pressing a button

The smart App "Leica DISTO™ sketch" is the ideal link between the Leica DISTO™ with Bluetooth® Smart and a smartphone or a tablet. It allows you to create and precisely dimension sketches and pictures. The files can then be sent directly to the office. This simplifies and speeds up work flow.

Free app: **Leica DISTO™ sketch** 