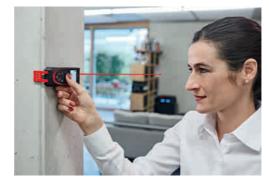

#### Multifunctional end piece

Whether you are taking measurements from corners, grooves or edges, with the multifunctional end piece you can always accurately position the Leica DISTO™ D2. The position of the end piece is automatically detected and taken into account. This prevents expensive measuring errors.

# Versatile thanks to useful measuring functions

Functions such as addition and subtraction, area and volume calculations make every measurement task child's play. The instrument stores the last 10 measurement results.