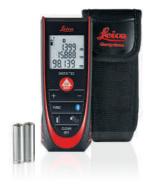

## Leica DISTO™ D2

#### Multifunctional end piece

Whether you are taking measurements from corners, grooves or edges, with the multifunctional end piece you can always accurately position the Leica DISTO™ D2. The position of the end piece is automatically detected and taken into account. This prevents expensive measuring errors.

# Versatile thanks to useful measuring functions

Functions such as addition and subtraction, area and volume calculations make every measurement task child's play. The instrument stores the last 10 measurement results.