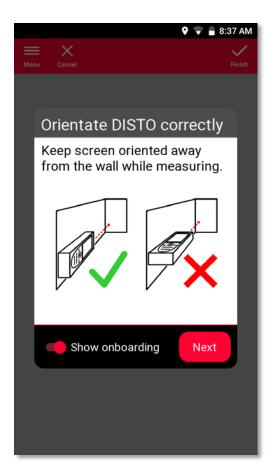

# **Measure Plan Measure hidden corners**

Measure two visible points on each wall

Select the edge

Use Intersect to calculate the corner