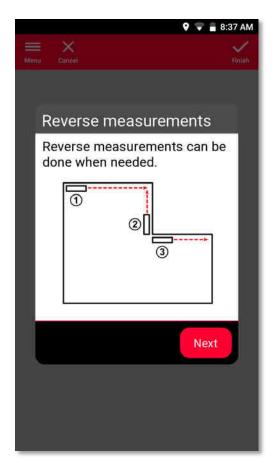

# **Measure Plan Measure hidden corners**

Measure two visible points on each wall

Select the edge

Use Intersect to calculate the corner