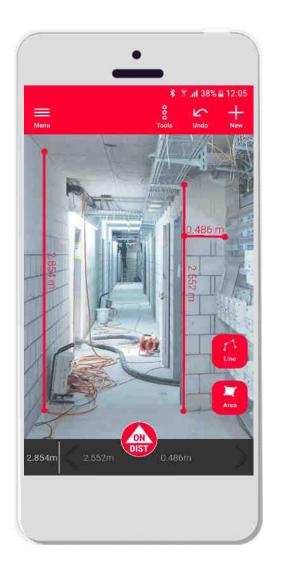

# **Sketch on Photo Function overview**

Export in JPG or PDF format for easy sharing

Compatible with every DISTO supporting Bluetooth connectivity