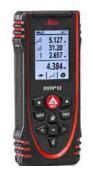

### www.disto.com

**User Manual:** 

→ ON

2 sec

- Status bar/level
- Reference
- Main line (result)
  - Active function
- Selection keys linked to the symbol above
- ON/DIST
- Clear/OFF
- Function screen
- Memory
- 10 Add
- 11 Subtract
- 12 Reference
- 13 Navigation

#### **Quick Start** Leica DISTO™ X3