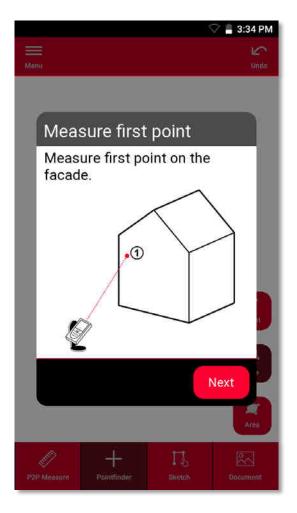

# **Measure Facade Function overview**

Point-to-Point technology for measuring 2D plans of vertical surfaces

Measure doors and windows

Export in JPG, PDF and 2D DWG/DXF format

Compatible with DISTO S910 and DISTO X3/X4 on DST 360

# **Measure Facade Workflow**