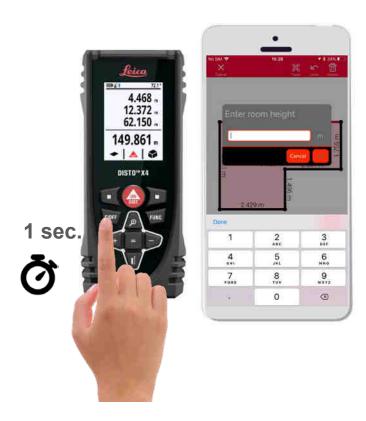

## How to use the keyboard on iOS devices

## Note:

DISTO™ X3/X4 are recognized in iOS as keyboards. Therefore the Apple keyboard is not opening.

## How to enable the keyboard:

- 1. Tap into an "Edit value" field
- 2. Long press (1 sec) the +/- button on your DISTO™