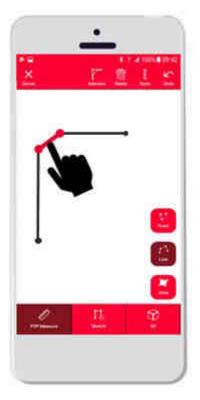

# **Measure Facade Function overview**

Point-to-Point technology for measuring 2D plans of vertical surfaces

Measure doors and windows

Export in JPG, PDF and 2D DWG/DXF format

Compatible with DISTO S910 and DISTO X3/X4 on DST 360

# **Measure Facade Workflow**