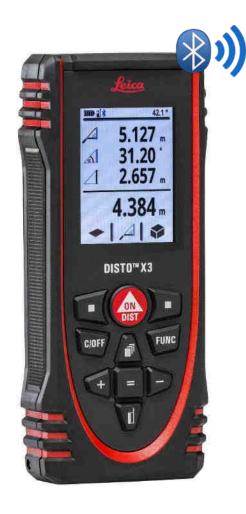

## Leica DISTO™ X3 and X4

## Bluetooth® Smart – document and visualise

Support iOS, Android and Windows®

Create sketches, plans and document your measurements on your smartphone or tablet automatically when taking measurements

## What does it mean for the user?

Start the digital workflow with the very first measurement

Avoid documentation and transposing errors, and save time

- when it has to be right