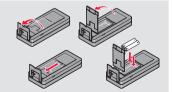

# **Sketch Plan Function overview**

## **Sketch Plan**

## Workflow

1. Sketch a floorplan or any situation map

3. Add doors and windows

2. Add DISTO measurements

4. View sketch in 3D