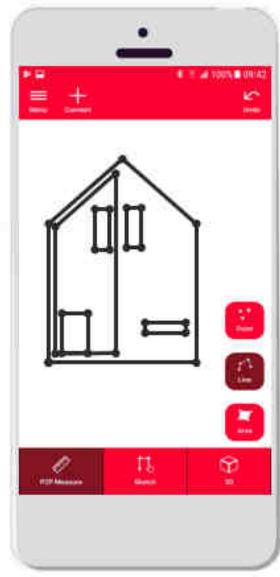

# **Sketch Plan Function overview**

## **Sketch Plan**

## Workflow

1. Sketch a floorplan or any situation map

3. Add doors and windows

2. Add DISTO measurements

4. View sketch in 3D