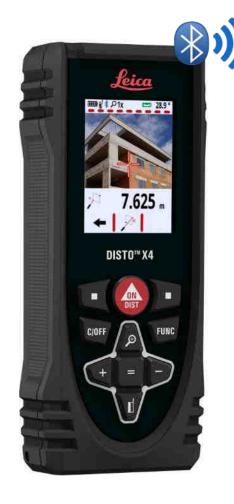

## Leica DISTO™ X3 and X4

## Bluetooth® Smart – document and visualise

Support iOS, Android and Windows®

Create sketches, plans and document your measurements on your smartphone or tablet automatically when taking measurements

### www.disto.com

**User Manual:** 

→ ON

2 sec

- Status bar/level
- Reference
- Main line (result)
  - Active function
- Selection keys linked to the symbol above
- ON/DIST
- Clear/OFF
- Function screen
- Memory
- 10 Add
- 11 Subtract
- 12 Reference
- 13 Navigation