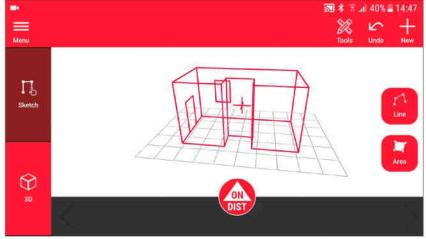

## Workflow

1. Sketch a floorplan or any situation map

3. Add doors and windows

2. Add DISTO measurements

4. View sketch in 3D