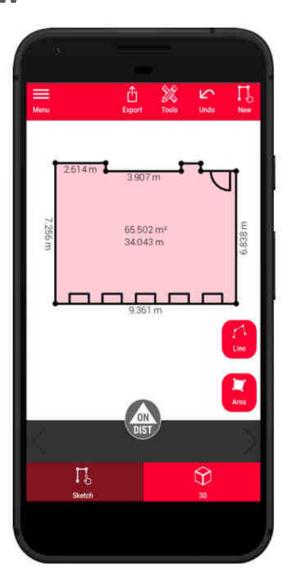

# **Sketch Plan Function overview**

## **Sketch Plan**

## Workflow

1. Sketch a floorplan or any situation map

3. Add doors and windows

2. Add DISTO measurements

4. View sketch in 3D