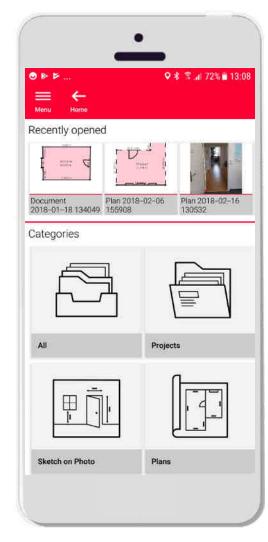

## Organiser Function overview

- Keeps your work organized in four different categories
- Helps search and sorting a huge amount of data
- Delete, rename and move your sketches and plans in project folders
- Easily export in JPG, PDF and 2D and 3D DWG/DXF format