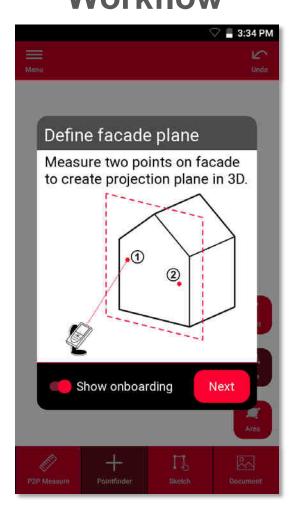

# **Measure Facade Function overview**

Point-to-Point technology for measuring 2D plans of vertical surfaces

Measure doors and windows

Export in JPG, PDF and 2D DWG/DXF format

Compatible with DISTO S910 and DISTO X3/X4 on DST 360

# **Measure Facade Workflow**