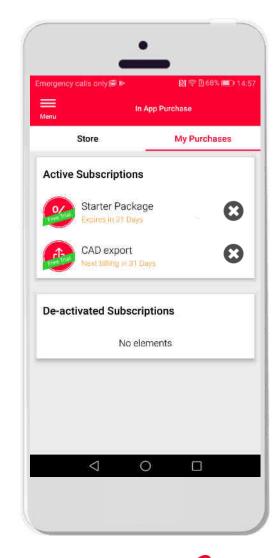

## The new Leica DISTO™ Plan App Purchase model

Subscription with monthly or yearly billing

Automatic renewal at the end of the subscription period

Free 30-day trial for all in-app purchase items

- First billing after the trial period!
- No costs if the subscription gets cancelled at least one day before the end of the trial period.

Cancel subscriptions

- At least one day prior to the next billing
- Purchases can be managed in the "My Purchases" section