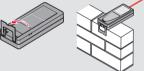

# **Smart Room Function overview**

Assigns room height to the floorplan to transform it into a 3D model

Export in JPG, PDF and 2D and 3D DWG/DXF format

3) 1.829 m ¬

5) 1.011 m J
6) 0.405 m 7
7) 3.887 m J
8) 0.420 m 7
9) 2.619 m J