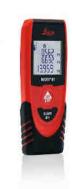

### www.disto.com

**User Manual:** 

→ ON

2 sec

- Status bar/level
- Reference
- Main line (result)
  - Active function
- Selection keys linked to the symbol above
- ON/DIST
- Clear/OFF
- Function screen
- Memory
- 10 Add
- 11 Subtract
- 12 Reference
- 13 Navigation

## Unlock keypad

Within 2 sec.

#### **Quick Start** Leica DISTO™ X3