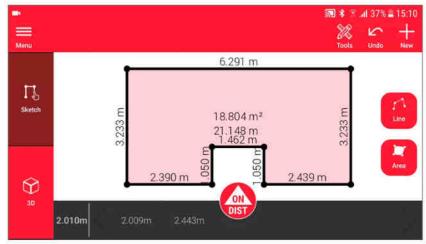

# **Sketch Plan Function overview**

## **Sketch Plan**

## Workflow

1. Sketch a floorplan or any situation map

3. Add doors and windows

2. Add DISTO measurements

4. View sketch in 3D