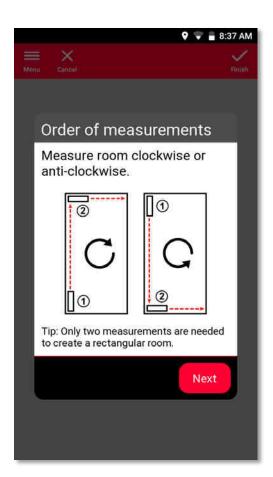

## Workflow

1. Sketch a floorplan or any situation map

3. Add doors and windows

2. Add DISTO measurements

4. View sketch in 3D