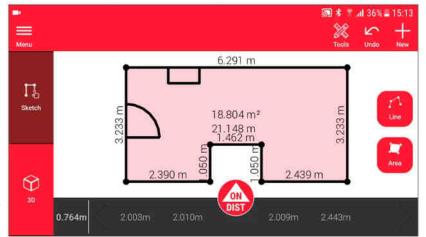

# **Sketch Plan Function overview**

## **Sketch Plan**

## Workflow

1. Sketch a floorplan or any situation map

3. Add doors and windows

2. Add DISTO measurements

4. View sketch in 3D