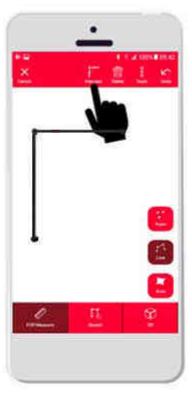

# **Measure Facade Function overview**

Point-to-Point technology for measuring 2D plans of vertical surfaces

Measure doors and windows

Export in JPG, PDF and 2D DWG/DXF format

Compatible with DISTO S910 and DISTO X3/X4 on DST 360

# **Measure Facade Workflow**