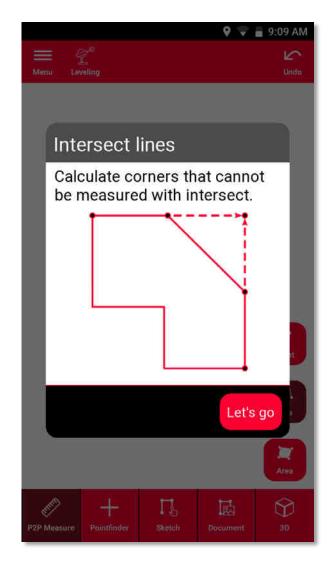

# **Measure Plan Measure hidden corners**

Measure two visible points on each wall

Select the edge

Use Intersect to calculate the corner