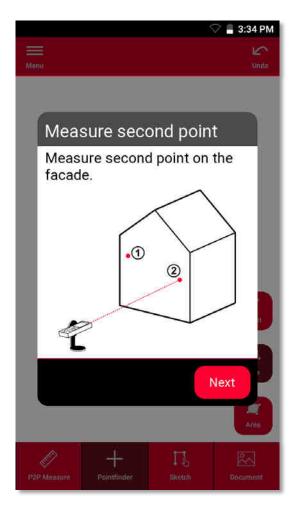

# **Measure Facade Function overview**

Point-to-Point technology for measuring 2D plans of vertical surfaces

Measure doors and windows

Export in JPG, PDF and 2D DWG/DXF format

Compatible with DISTO S910 and DISTO X3/X4 on DST 360

# **Measure Facade Workflow**