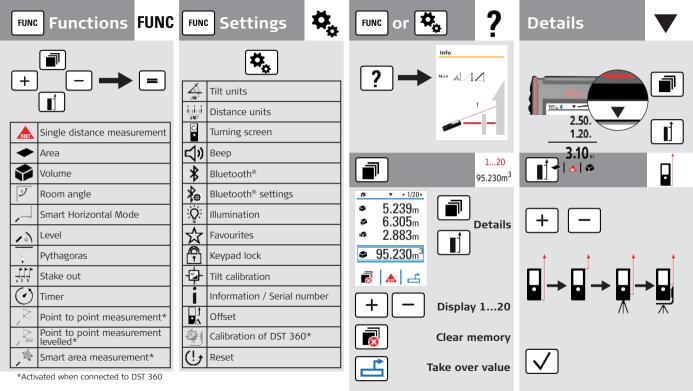

### www.disto.com

**User Manual:** 

→ ON

2 sec

- Status bar/level
- Reference
- Main line (result)
  - Active function
- Selection keys linked to the symbol above
- ON/DIST
- Clear/OFF
- Function screen
- Memory
- 10 Add
- 11 Subtract
- 12 Reference
- 13 Navigation