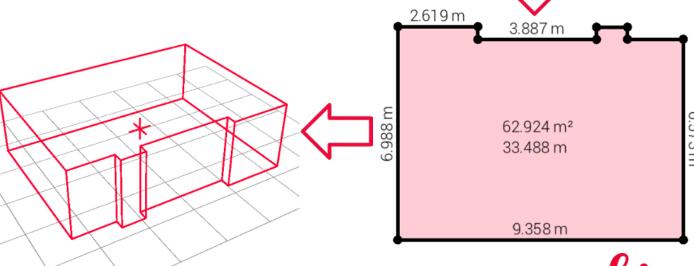

# **Smart Room Function overview**

Assigns room height to the floorplan to transform it into a 3D model

Export in JPG, PDF and 2D and 3D DWG/DXF format

3) 1.829 m ¬

5) 1.011 m J
6) 0.405 m 7
7) 3.887 m J
8) 0.420 m 7
9) 2.619 m J