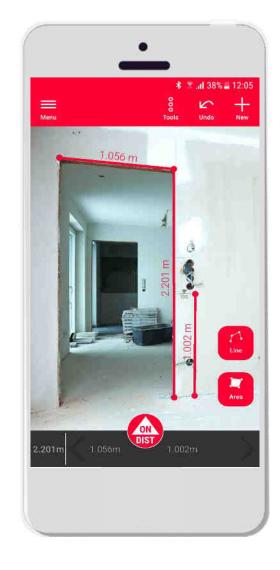

# **Sketch on Photo Function overview**

Export in JPG or PDF format for easy sharing

Compatible with every DISTO supporting Bluetooth connectivity