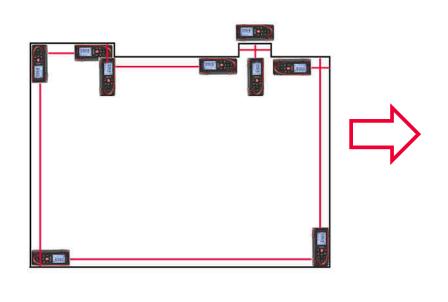

# **Smart Room Function overview**

Assigns room height to the floorplan to transform it into a 3D model

Export in JPG, PDF and 2D and 3D DWG/DXF format

3) 1.829 m ¬

5) 1.011 m J
6) 0.405 m 7
7) 3.887 m J
8) 0.420 m 7
9) 2.619 m J