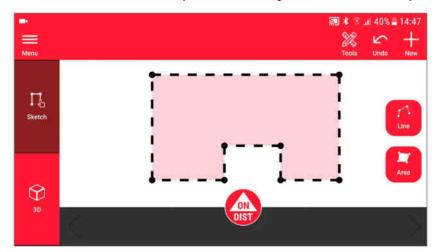

# **Sketch on Photo Function overview**

Export in JPG or PDF format for easy sharing

Compatible with every DISTO supporting Bluetooth connectivity