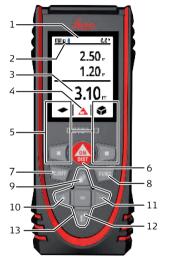

### www.disto.com

**User Manual:** 

→ ON

2 sec

- Status bar/level
- Reference
- Main line (result)
  - Active function
- Selection keys linked to the symbol above
- ON/DIST
- Clear/OFF
- Function screen
- Memory
- 10 Add
- 11 Subtract
- 12 Reference
- 13 Navigation