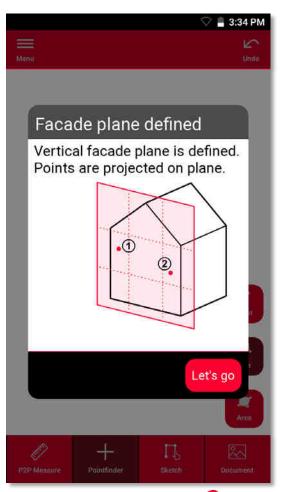

# **Measure Facade Function overview**

Point-to-Point technology for measuring 2D plans of vertical surfaces

Measure doors and windows

Export in JPG, PDF and 2D DWG/DXF format

Compatible with DISTO S910 and DISTO X3/X4 on DST 360

# **Measure Facade Workflow**