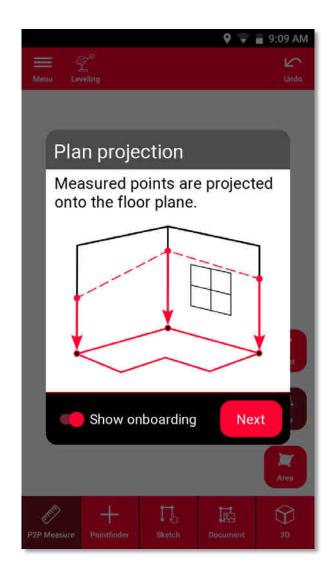

## **Measure Plan Function overview**

Export in JPG, PDF and 2D/3D/Raw CAD format

Compatible with DISTO S910 and DISTO X3/X4 on DST 360