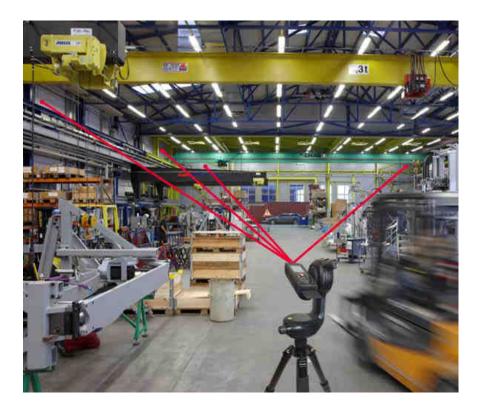

## **Measure Plan Function overview**

Export in JPG, PDF and 2D/3D/Raw CAD format

Compatible with DISTO S910 and DISTO X3/X4 on DST 360

# **Measure Plan Measure hidden corners**

Measure two visible points on each wall

Select the edge

Use Intersect to calculate the corner