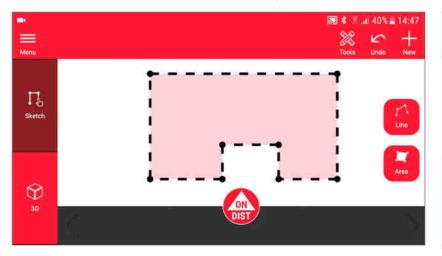

#### **Sketch Plan** Function overview

- Draw lines and areas by tapping or swiping
- Add DISTO measurements and the sketch is automatically auto-scaled
  - Add wall openings, doors and windows
- Navigate your sketch in 3D
- Export in JPG or PDF format for easy sharing
- Compatible with every DISTO supporting Bluetooth connectivity

### **Sketch Plan** Workflow

1. Sketch a floorplan or any situation map

2. Add DISTO measurements

3. Add doors and windows

7

4. View sketch in 3D

8

**Jelca** Geosystems