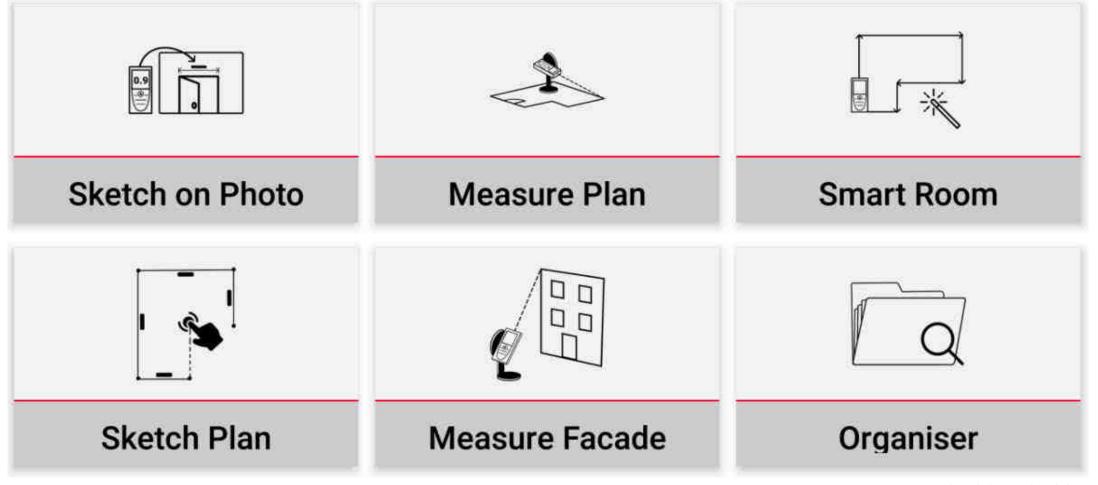

### **Sketch on Photo** Function overview

Sketch lines and areas onto a picture

Measure with DISTO and add measurement to the sketch

Export in JPG or PDF format for easy sharing

Compatible with every DISTO supporting Bluetooth connectivity

#### **Sketch Plan** Function overview

- Draw lines and areas by tapping or swiping
- Add DISTO measurements and the sketch is automatically auto-scaled
  - Add wall openings, doors and windows
- Navigate your sketch in 3D
- Export in JPG or PDF format for easy sharing
- Compatible with every DISTO supporting Bluetooth connectivity

#### Smart Room Workflow

# Measure Plan Function overview

- Point-to-Point technology for measuring irregular and big shapes
- Calculate hidden corners with the intersect function
- Export in JPG, PDF and 2D/3D/Raw CAD format

Compatible with DISTO S910 and DISTO X3/X4 on DST 360

#### **Measure Facade** Function overview

- Point-to-Point technology for measuring 2D plans of vertical surfaces
- $\checkmark$
- Measure doors and windows
- Export in JPG, PDF and 2D DWG/DXF format
- Compatible with DISTO S910 and DISTO X3/X4 on DST 360

#### **Organiser** Function overview

- Keeps your work organized in four different categories
- Helps search and sorting a huge amount of data
- Delete, rename and move your sketches and plans in project folders
- Easily export in JPG, PDF and 2D and 3D DWG/DXF format