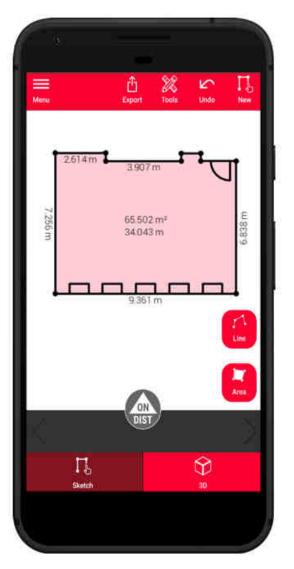

#### **Sketch Plan** Function overview

- Draw lines and areas by tapping or swiping
- Add DISTO measurements and the sketch is automatically auto-scaled
  - Add wall openings, doors and windows
- Navigate your sketch in 3D
- Export in JPG or PDF format for easy sharing
- Compatible with every DISTO supporting Bluetooth connectivity

### **Sketch Plan** Workflow

1. Sketch a floorplan or any situation map

2. Add DISTO measurements

3. Add doors and windows

7

4. View sketch in 3D

8

**Jelca** Geosystems