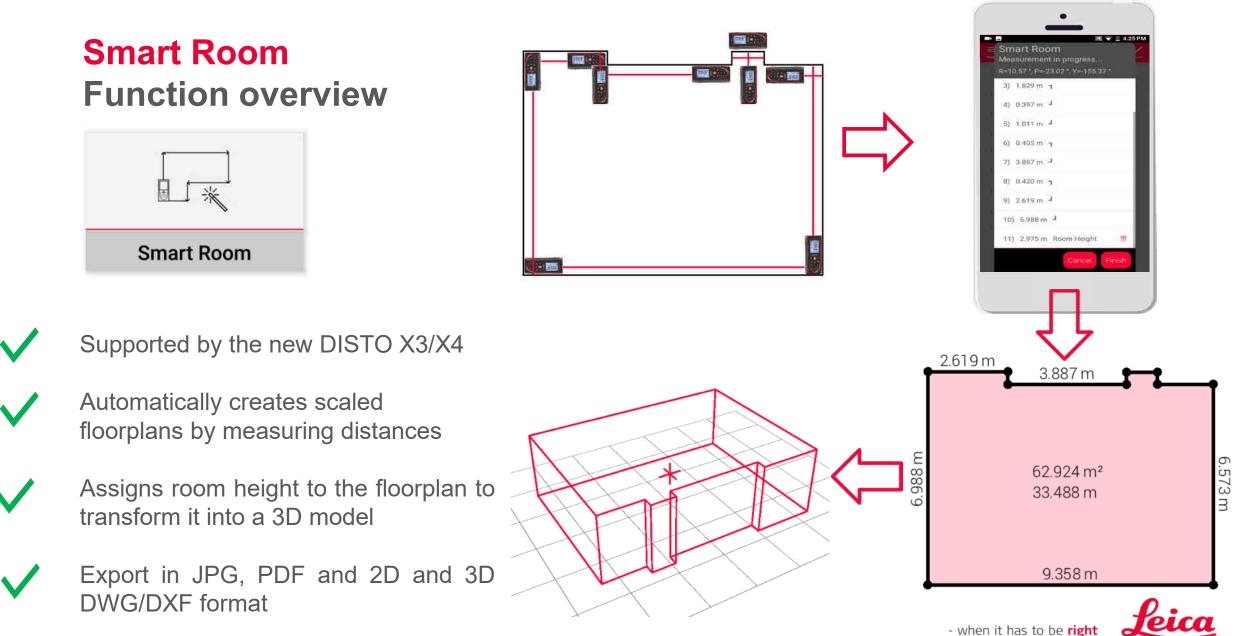

App Functions overview





### **Sketch on Photo** Function overview



Sketch lines and areas onto a picture

Measure with DISTO and add measurement to the sketch



Export in JPG or PDF format for easy sharing



Compatible with every DISTO supporting Bluetooth connectivity





Geosystems

#### **Sketch Plan** Function overview





- Draw lines and areas by tapping or swiping
- Add DISTO measurements and the sketch is automatically auto-scaled
  - Add wall openings, doors and windows
- Navigate your sketch in 3D
- Export in JPG or PDF format for easy sharing
- Compatible with every DISTO supporting Bluetooth connectivity



### **Sketch Plan** Workflow

1. Sketch a floorplan or any situation map



2. Add DISTO measurements



3. Add doors and windows

7



4. View sketch in 3D







8

**Jelca** Geosystems

#### Smart Room Workflow











# Measure Plan Function overview



- Point-to-Point technology for measuring irregular and big shapes
- Calculate hidden corners with the intersect function
- Export in JPG, PDF and 2D/3D/Raw CAD format



Compatible with DISTO S910 and DISTO X3/X4 on DST 360







#### Measure Plan Measure hidden corners





Measure two visible points on each wall



Select the edge

2

Use Intersect to calculate the corner





#### **Measure Facade** Function overview



- Point-to-Point technology for measuring 2D plans of vertical surfaces
- $\checkmark$
- Measure doors and windows
- Export in JPG, PDF and 2D DWG/DXF format
- Compatible with DISTO S910 and DISTO X3/X4 on DST 360





### Measure Facade Workflow





#### **Organiser** F