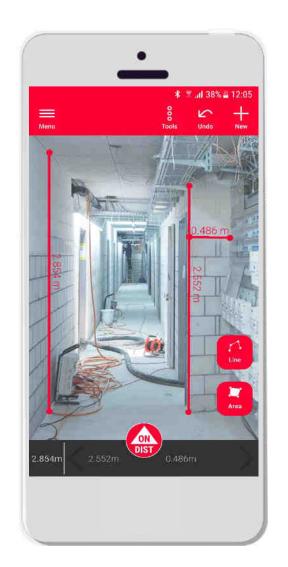

### **Sketch on Photo** Function overview

Sketch lines and areas onto a picture

Measure with DISTO and add measurement to the sketch

Export in JPG or PDF format for easy sharing

Compatible with every DISTO supporting Bluetooth connectivity