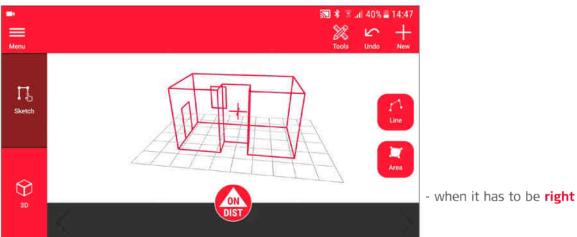

Plan App Functions overview





### **Sketch on Photo** Function overview



Sketch lines and areas onto a picture

Measure with DISTO and add measurement to the sketch



Export in JPG or PDF format for easy sharing



Compatible with every DISTO supporting Bluetooth connectivity





Geosystems

#### **Sketch Plan** Function overview





- Draw lines and areas by tapping or swiping
- Add DISTO measurements and the sketch is automatically auto-scaled
  - Add wall openings, doors and windows
- Navigate your sketch in 3D
- Export in JPG or PDF format for easy sharing
- Compatible with every DISTO supporting Bluetooth connectivity



### **Sketch Plan** Workflow

1. Sketch a floorplan or any situation map



2. Add DISTO measurements



3. Add doors and windows

7



4. View sketch in 3D







8

**Jelca** Geosystems

#### Smart Room Workflow











# Measure Plan Function overview



- Point-to-Point technology for measuring irregular and big shapes
- Calculate hidden corners with the intersect function
- Export in JPG, PDF and 2D/3D/Raw CAD format



Compatible with DISTO S910 and DISTO X3/X4 on DST 360







#### Measure Plan Measure hidden corners





Measure two visible points on each wall



Select the edge

2

Use Intersect to calculate the corner





#### **Measure Facade** Function overview



- Point-to-Point technology for measuring 2D plans of vertical surfaces
- $\checkmark$
- Measure doors and windows
- Export in JPG, PDF and 2D DWG/DXF format
- Compatible with DISTO S910 and DISTO X3/X4 on DST 360





### Measure Facade Workflow





#### **Organiser