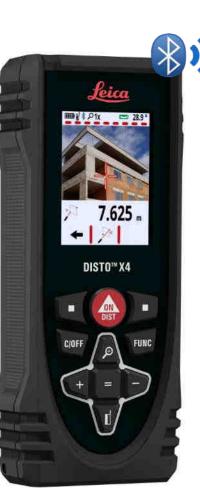

#### Leica DISTO<sup>™</sup> X3 and X4 Bluetooth® Smart – document and visualise

Support iOS, Android and Windows®

Create sketches, plans and document your measurements on your smartphone or tablet automatically when taking measurements

#### What does it mean for the user?

Start the digital workflow with the very first measurement

Avoid documentation and transposing errors, and save time