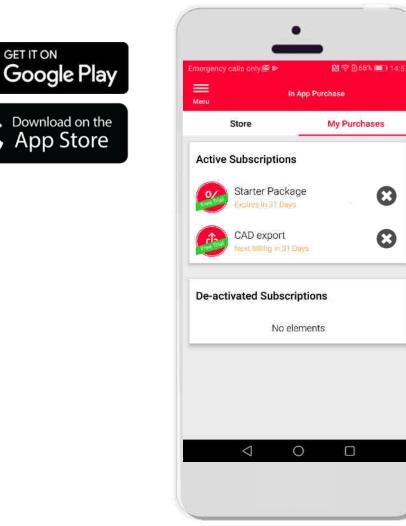

#### Cancel subscriptions

- At least one day prior to the next billing
- Purchases can be managed in the "My Purchases" section

 $\mathbf{ }$ 

 $\mathbf{egin{array}{c} \mathbf{B} \end{array}$ 