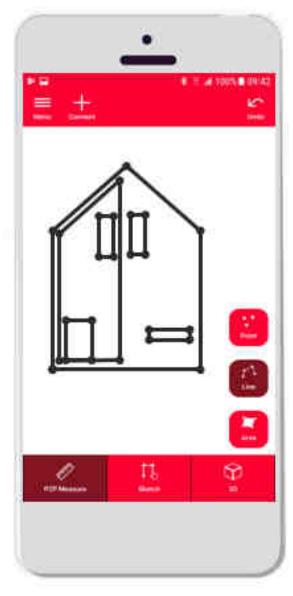

# Measure Plan Function overview

- Point-to-Point technology for measuring irregular and big shapes
- Calculate hidden corners with the intersect function
- Export in JPG, PDF and 2D/3D/Raw CAD format

Compatible with DISTO S910 and DISTO X3/X4 on DST 360

#### Measure Plan Measure hidden corners

Measure two visible points on each wall

Select the edge

2

Use Intersect to calculate the corner