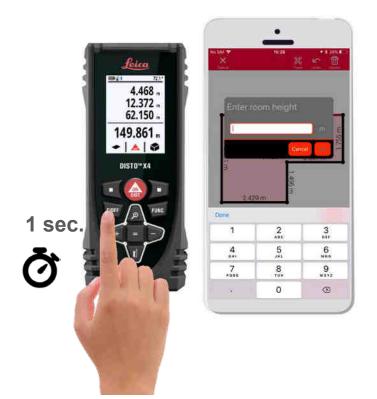

### Leica DISTO<sup>™</sup> X3/X4 with DISTO<sup>™</sup> Plan Tips and tricks

How to use the keyboard on iOS devices

#### Note:

DISTO<sup>™</sup> X3/X4 are recognized in iOS as keyboards. Therefore the Apple keyboard is not opening.

#### How to enable the keyboard:

- 1. Tap into an "Edit value" field
- 2. Long press (1 sec) the +/- button on your DISTO<sup>™</sup>