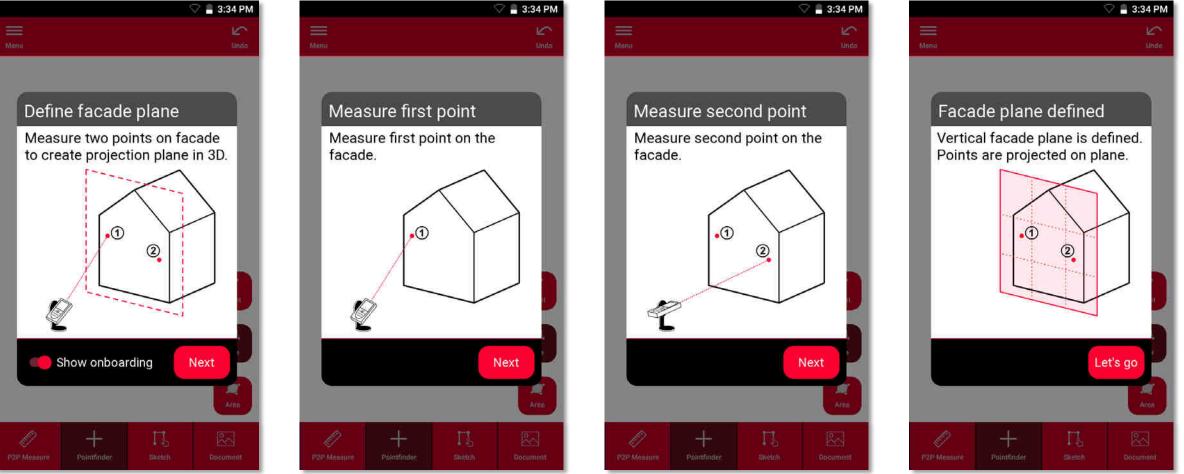

#### **Measure Facade** Function overview

- Point-to-Point technology for measuring 2D plans of vertical surfaces
- $\checkmark$
- Measure doors and windows
- Export in JPG, PDF and 2D DWG/DXF format
- Compatible with DISTO S910 and DISTO X3/X4 on DST 360

### Measure Facade Workflow