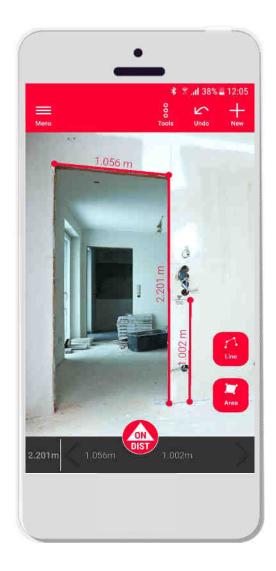

#### **Sketch Plan** Function overview

- Draw lines and areas by tapping or swiping
- Add DISTO measurements and the sketch is automatically auto-scaled
  - Add wall openings, doors and windows
- Navigate your sketch in 3D
- Export in JPG or PDF format for easy sharing
- Compatible with every DISTO supporting Bluetooth connectivity