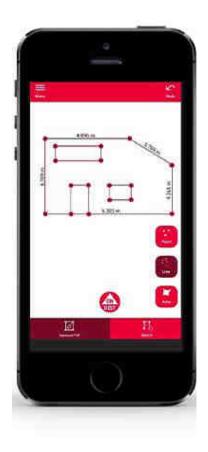

#### **Sketch Plan** Function overview

- Draw lines and areas by tapping or swiping
- Add DISTO measurements and the sketch is automatically auto-scaled
  - Add wall openings, doors and windows
- Navigate your sketch in 3D
- Export in JPG or PDF format for easy sharing
- Compatible with every DISTO supporting Bluetooth connectivity

### **Sketch Plan** Workflow

1. Sketch a floorplan or any situation map

2. Add DISTO measurements

3. Add doors and windows

7

4. View sketch in 3D

8

**Jelca** Geosystems