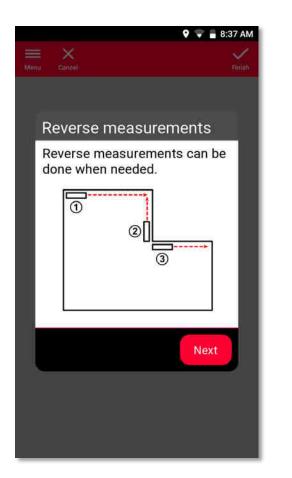

# Measure Plan Function overview

- Point-to-Point technology for measuring irregular and big shapes
- Calculate hidden corners with the intersect function
- Export in JPG, PDF and 2D/3D/Raw CAD format

Compatible with DISTO S910 and DISTO X3/X4 on DST 360

#### Measure Plan Measure hidden corners

Measure two visible points on each wall

Select the edge

2

Use Intersect to calculate the corner