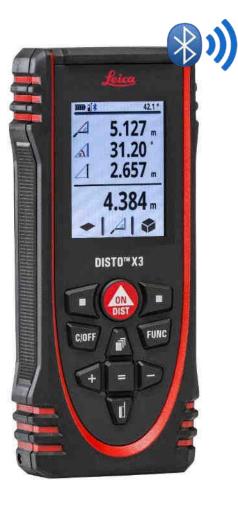

# Measure Plan Function overview

- Point-to-Point technology for measuring irregular and big shapes
- Calculate hidden corners with the intersect function
- Export in JPG, PDF and 2D/3D/Raw CAD format

Compatible with DISTO S910 and DISTO X3/X4 on DST 360

#### Measure Plan Measure hidden corners

Measure two visible points on each wall

Select the edge

2

Use Intersect to calculate the corner

#### Leica DISTO<sup>™</sup> X3 and X4 Bluetooth® Smart – document and visualise

Support iOS, Android and Windows®

Create sketches, plans and document your measurements on your smartphone or tablet automatically when taking measurements