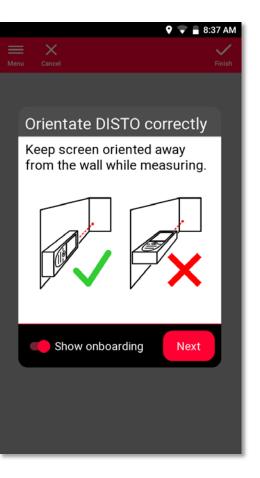

Function overview



Sketch lines and areas onto a picture

Measure with DISTO and add measurement to the sketch



Export in JPG or PDF format for easy sharing



Compatible with every DISTO supporting Bluetooth connectivity





Geosystems

#### **Sketch Plan** Function overview





- Draw lines and areas by tapping or swiping
- Add DISTO measurements and the sketch is automatically auto-scaled
  - Add wall openings, doors and windows
- Navigate your sketch in 3D
- Export in JPG or PDF format for easy sharing
- Compatible with every DISTO supporting Bluetooth connectivity



### **Sketch Plan** Workflow

1. Sketch a floorplan or any situation map



2. Add DISTO measurements



3. Add doors and windows

7



4. View sketch in 3D







8

**Jelca** Geosystems

#### Smart Room Workflow











# Measure Plan Function overview



- Point-to-Point technology for measuring irregular and big shapes
- Calculate hidden corners with the intersect function
- Export in JPG, PDF and 2D/3D/Raw CAD format



Compatible with DISTO S910 and DISTO X3/X4 on DST 360







#### Measure Plan Measure hidden corners





Measure two visible points on each wall



Select the edge

2

Use Intersect to calculate the corner





#### **Measure Facade** Function overview



- Point-to-Point technology for measuring 2D plans of vertical surfaces
- $\checkmark$
- Measure doors and windows
- Export in JPG, PDF and 2D DWG/DXF format
- Compatible with DISTO S910 and DISTO X3/X4 on DST 360





### Measure Facade Workflow





#### **Organiser** Function overview



- Keeps your work organized in fo