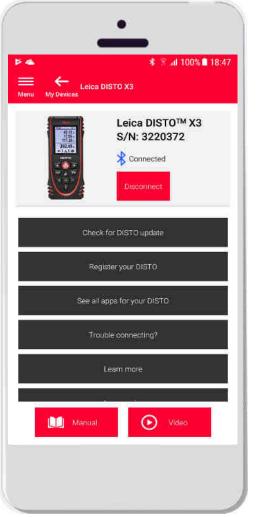

### The new Leica DISTO™ Plan App Device Management

# With Leica DISTO Plan you can manage your DISTO Hardware