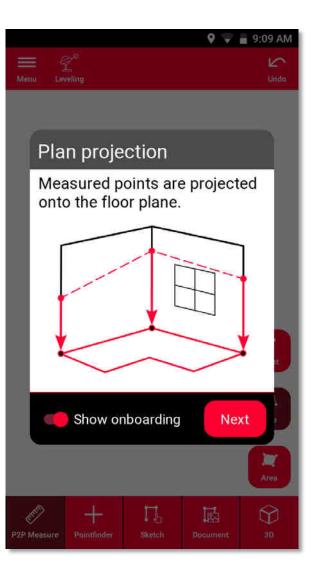

# Measure Plan Function overview

- Point-to-Point technology for measuring irregular and big shapes
- Calculate hidden corners with the intersect function
- Export in JPG, PDF and 2D/3D/Raw CAD format

Compatible with DISTO S910 and DISTO X3/X4 on DST 360