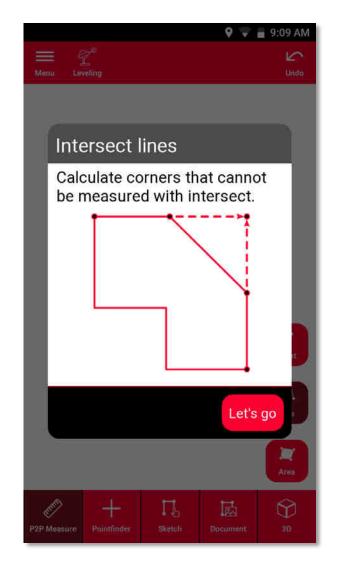

# Measure Plan Function overview

- Point-to-Point technology for measuring irregular and big shapes
- Calculate hidden corners with the intersect function
- Export in JPG, PDF and 2D/3D/Raw CAD format

Compatible with DISTO S910 and DISTO X3/X4 on DST 360

#### Measure Plan Measure hidden corners

Measure two visible points on each wall

Select the edge

2

Use Intersect to calculate the corner