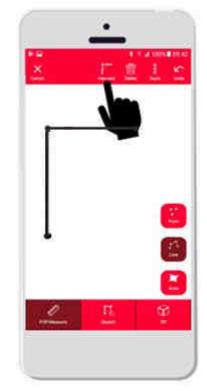

#### **Sketch Plan** Function overview

- Draw lines and areas by tapping or swiping
- Add DISTO measurements and the sketch is automatically auto-scaled
  - Add wall openings, doors and windows
- Navigate your sketch in 3D
- Export in JPG or PDF format for easy sharing
- Compatible with every DISTO supporting Bluetooth connectivity

### **Sketch Plan** Workflow

1. Sketch a floorplan or any situation map

2. Add DISTO measurements

3. Add doors and windows

7

4. View sketch in 3D

8

**Jelca** Geosystems