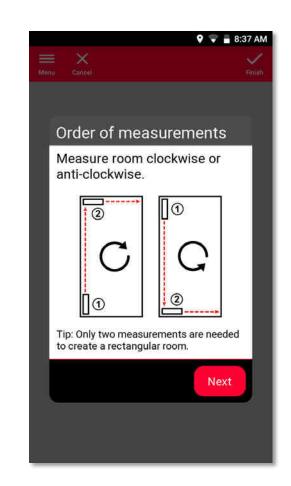

nction overview



Sketch lines and areas onto a picture

Measure with DISTO and add measurement to the sketch



Export in JPG or PDF format for easy sharing



Compatible with every DISTO supporting Bluetooth connectivity





Geosystems

#### **Sketch Plan** Function overview





- Draw lines and areas by tapping or swiping
- Add DISTO measurements and the sketch is automatically auto-scaled
  - Add wall openings, doors and windows
- Navigate your sketch in 3D
- Export in JPG or PDF format for easy sharing
- Compatible with every DISTO supporting Bluetooth connectivity



### **Sketch Plan** Workflow

1. Sketch a floorplan or any situation map



2. Add DISTO measurements



3. Add doors and windows

7



4. View sketch in 3D







8

**Jelca** Geosystems

#### Smart Room Workflow











# Measure Plan Function overview



- Point-to-Point technology for measuring irregular and big shapes
- Calculate hidden corners with the intersect function
- Export in JPG, PDF and 2D/3D/Raw CAD format



Compatible with DISTO S910 and DISTO X3/X4 on DST 360







#### Measure Plan Measure hidden corners





Measure two visible points on each wall



Select the edge

2

Use Intersect to calculate the corner





#### **Measure Facade** Function overview



- Point-to-Point technology for measuring 2D plans of vertical surfaces
- $\checkmark$
- Measure doors and windows
- Export in JPG, PDF and 2D DWG/DXF format
- Compatible with DISTO S910 and DISTO X3/X4 on DST 360





### Measure Facade Workflow





#### **Organiser** Function overview



- Keeps your work organized in four