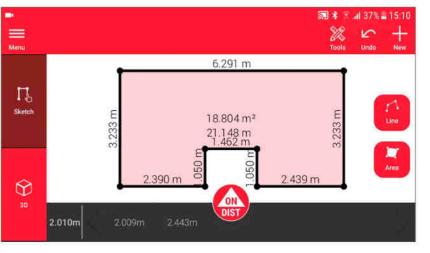

#### **Sketch Plan** Function overview

- Draw lines and areas by tapping or swiping
- Add DISTO measurements and the sketch is automatically auto-scaled
  - Add wall openings, doors and windows
- Navigate your sketch in 3D
- Export in JPG or PDF format for easy sharing
- Compatible with every DISTO supporting Bluetooth connectivity

### **Sketch Plan** Workflow

1. Sketch a floorplan or any situation map

2. Add DISTO measurements

3. Add doors and windows

7

4. View sketch in 3D

8

**Jelca** Geosystems