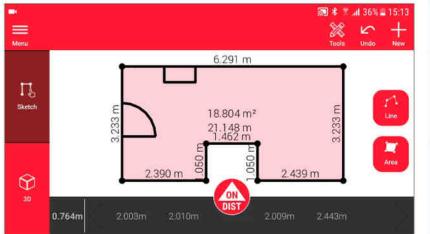

#### **Sketch Plan** Function overview

- Draw lines and areas by tapping or swiping
- Add DISTO measurements and the sketch is automatically auto-scaled
  - Add wall openings, doors and windows
- Navigate your sketch in 3D
- Export in JPG or PDF format for easy sharing
- Compatible with every DISTO supporting Bluetooth connectivity

### **Sketch Plan** Workflow

1. Sketch a floorplan or any situation map

2. Add DISTO measurements

3. Add doors and windows

7

4. View sketch in 3D

8

**Jelca** Geosystems